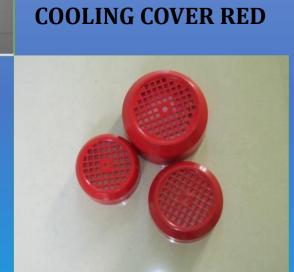

WHEEL-RIM MM

**HANDLE** 

**CAPACITOR BOX** 

**JAR** 

**COOLING COVER** 

**COOLING FAN** 

TERMINAL BOX

**STRAINER** 